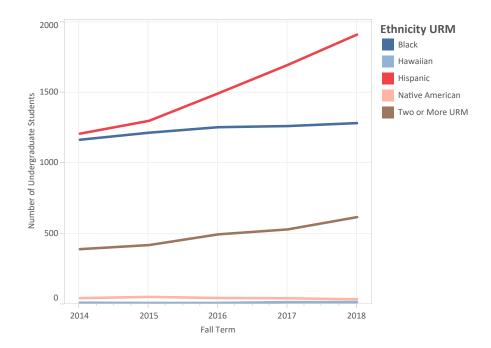

# Undergraduate Ethnicity

### University of Michigan—Enrollment Overview Fall 2014 - Fall 2018 Office of the Registrar

#### **Enrollment by Ethnicity of US Cit & Perm Res**

|                     | Fall 2014 | Fall 2015 | Fall 2016 | Fall 2017 | Fall 2018 |
|---------------------|-----------|-----------|-----------|-----------|-----------|
| Grand Total         | 26,442    | 26,353    | 26,922    | 27,664    | 28,074    |
| Black               | 1,166     | 1,216     | 1,255     | 1,263     | 1,284     |
| Hawaiian            | 12        | 10        | 10        | 16        | 16        |
| Hispanic            | 1,209     | 1,300     | 1,495     | 1,696     | 1,911     |
| Native American     | 44        | 53        | 45        | 43        | 36        |
| Two or More URM     | 391       | 420       | 496       | 531       | 618       |
| Asian               | 3,570     | 3,595     | 3,931     | 4,153     | 4,435     |
| White               | 17,531    | 17,370    | 17,630    | 17,940    | 17,656    |
| Unknown             | 2,013     | 1,840     | 1,458     | 1,347     | 1,399     |
| Two or More non-URM | 506       | 549       | 602       | 675       | 719       |

|                     | Fall 2014 | Fall 2015 | Fall 2016 | Fall 2017 | Fall 2018 |
|---------------------|-----------|-----------|-----------|-----------|-----------|
| <b>Grand Total</b>  | 100.00%   | 100.00%   | 100.00%   | 100.00%   | 100.00%   |
| Black               | 4.41%     | 4.61%     | 4.66%     | 4.57%     | 4.57%     |
| Hawaiian            | 0.05%     | 0.04%     | 0.04%     | 0.06%     | 0.06%     |
| Hispanic            | 4.57%     | 4.93%     | 5.55%     | 6.13%     | 6.81%     |
| Native American     | 0.17%     | 0.20%     | 0.17%     | 0.16%     | 0.13%     |
| Two or More URM     | 1.48%     | 1.59%     | 1.84%     | 1.92%     | 2.20%     |
| Asian               | 13.50%    | 13.64%    | 14.60%    | 15.01%    | 15.80%    |
| White               | 66.30%    | 65.91%    | 65.49%    | 64.85%    | 62.89%    |
| Unknown             | 7.61%     | 6.98%     | 5.42%     | 4.87%     | 4.98%     |
| Two or More non-URM | 1.91%     | 2.08%     | 2.24%     | 2.44%     | 2.56%     |