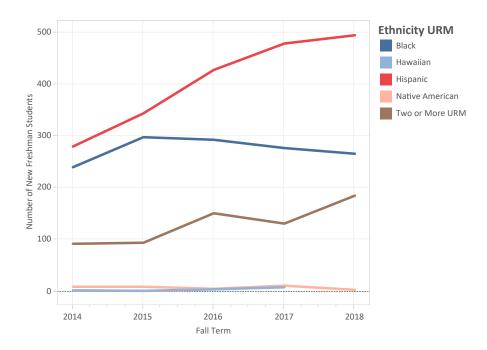

## New Freshman Ethnicity

### University of Michigan—Enrollment Overview Fall 2014 - Fall 2018 Office of the Registrar

#### **Enrollment by Ethnicity of US Cit & Perm Res**

|                     | Fall 2014 | Fall 2015 | Fall 2016 | Fall 2017 | Fall 2018 |
|---------------------|-----------|-----------|-----------|-----------|-----------|
| Grand Total         | 6,249     | 5,827     | 6,369     | 6,537     | 6,403     |
| Black               | 240       | 298       | 293       | 277       | 266       |
| Hawaiian            | 2         | 1         | 4         | 8         |           |
| Hispanic            | 280       | 344       | 428       | 479       | 495       |
| Native American     | 9         | 9         | 5         | 11        | 3         |
| Two or More URM     | 92        | 94        | 151       | 131       | 185       |
| Asian               | 955       | 821       | 1,078     | 943       | 1,131     |
| White               | 4,287     | 3,729     | 4,123     | 4,145     | 3,784     |
| Unknown             | 254       | 374       | 112       | 372       | 355       |
| Two or More non-URM | 130       | 157       | 175       | 171       | 184       |

|                     | Fall 2014 | Fall 2015 | Fall 2016 | Fall 2017 | Fall 2018 |
|---------------------|-----------|-----------|-----------|-----------|-----------|
| Grand Total         | 100.00%   | 100.00%   | 100.00%   | 100.00%   | 100.00%   |
| Black               | 3.84%     | 5.11%     | 4.60%     | 4.24%     | 4.15%     |
| Hawaiian            | 0.03%     | 0.02%     | 0.06%     | 0.12%     |           |
| Hispanic            | 4.48%     | 5.90%     | 6.72%     | 7.33%     | 7.73%     |
| Native American     | 0.14%     | 0.15%     | 0.08%     | 0.17%     | 0.05%     |
| Two or More URM     | 1.47%     | 1.61%     | 2.37%     | 2.00%     | 2.89%     |
| Asian               | 15.28%    | 14.09%    | 16.93%    | 14.43%    | 17.66%    |
| White               | 68.60%    | 64.00%    | 64.74%    | 63.41%    | 59.10%    |
| Unknown             | 4.06%     | 6.42%     | 1.76%     | 5.69%     | 5.54%     |
| Two or More non-URM | 2.08%     | 2.69%     | 2.75%     | 2.62%     | 2.87%     |