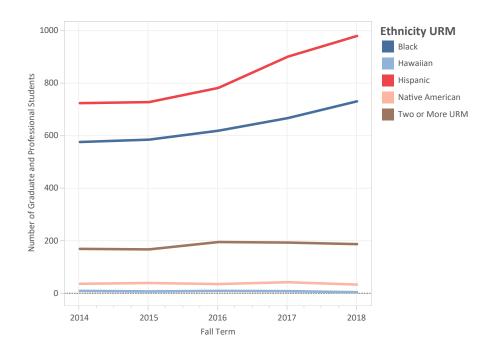

#### **Enrollment by Ethnicity of US Cit & Perm Res**

|                     | Fall 2014 | Fall 2015 | Fall 2016 | Fall 2017 | Fall 2018 |
|---------------------|-----------|-----------|-----------|-----------|-----------|
| Grand Total         | 11,169    | 11,017    | 11,032    | 11,286    | 11,658    |
| Black               | 576       | 585       | 619       | 667       | 731       |
| Hawaiian            | 9         | 7         | 9         | 8         | 4         |
| Hispanic            | 724       | 728       | 782       | 901       | 980       |
| Native American     | 36        | 39        | 35        | 42        | 33        |
| Two or More URM     | 169       | 167       | 195       | 193       | 187       |
| Asian               | 1,404     | 1,308     | 1,378     | 1,362     | 1,464     |
| White               | 7,279     | 7,147     | 7,013     | 7,167     | 7,303     |
| Unknown             | 770       | 829       | 798       | 751       | 734       |
| Two or More non-URM | 202       | 207       | 203       | 195       | 222       |

|                     | Fall 2014 | Fall 2015 | Fall 2016 | Fall 2017 | Fall 2018 |
|---------------------|-----------|-----------|-----------|-----------|-----------|
| <b>Grand Total</b>  | 100.00%   | 100.00%   | 100.00%   | 100.00%   | 100.00%   |
| Black               | 5.16%     | 5.31%     | 5.61%     | 5.91%     | 6.27%     |
| Hawaiian            | 0.08%     | 0.06%     | 0.08%     | 0.07%     | 0.03%     |
| Hispanic            | 6.48%     | 6.61%     | 7.09%     | 7.98%     | 8.41%     |
| Native American     | 0.32%     | 0.35%     | 0.32%     | 0.37%     | 0.28%     |
| Two or More URM     | 1.51%     | 1.52%     | 1.77%     | 1.71%     | 1.60%     |
| Asian               | 12.57%    | 11.87%    | 12.49%    | 12.07%    | 12.56%    |
| White               | 65.17%    | 64.87%    | 63.57%    | 63.50%    | 62.64%    |
| Unknown             | 6.89%     | 7.52%     | 7.23%     | 6.65%     | 6.30%     |
| Two or More non-URM | 1.81%     | 1.88%     | 1.84%     | 1.73%     | 1.90%     |