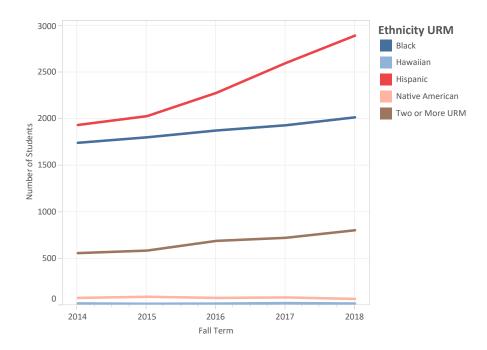

# **Enrollment Summary Ethnicity**

### University of Michigan—Enrollment Overview Fall 2014 - Fall 2018 Office of the Registrar

#### **Enrollment by Ethnicity of US Cit & Perm Res**

|                     | Fall 2014 | Fall 2015 | Fall 2016 | Fall 2017 | Fall 2018 |
|---------------------|-----------|-----------|-----------|-----------|-----------|
| Grand Total         | 37,611    | 37,370    | 37,954    | 38,950    | 39,732    |
| Black               | 1,742     | 1,801     | 1,874     | 1,930     | 2,015     |
| Hawaiian            | 21        | 17        | 19        | 24        | 20        |
| Hispanic            | 1,933     | 2,028     | 2,277     | 2,597     | 2,891     |
| Native American     | 80        | 92        | 80        | 85        | 69        |
| Two or More URM     | 560       | 587       | 691       | 724       | 805       |
| Asian               | 4,974     | 4,903     | 5,309     | 5,515     | 5,899     |
| White               | 24,810    | 24,517    | 24,643    | 25,107    | 24,959    |
| Unknown             | 2,783     | 2,669     | 2,256     | 2,098     | 2,133     |
| Two or More non-URM | 708       | 756       | 805       | 870       | 941       |

|                     | Fall 2014 | Fall 2015 | Fall 2016 | Fall 2017 | Fall 2018 |
|---------------------|-----------|-----------|-----------|-----------|-----------|
| <b>Grand Total</b>  | 100.00%   | 100.00%   | 100.00%   | 100.00%   | 100.00%   |
| Black               | 4.63%     | 4.82%     | 4.94%     | 4.96%     | 5.07%     |
| Hawaiian            | 0.06%     | 0.05%     | 0.05%     | 0.06%     | 0.05%     |
| Hispanic            | 5.14%     | 5.43%     | 6.00%     | 6.67%     | 7.28%     |
| Native American     | 0.21%     | 0.25%     | 0.21%     | 0.22%     | 0.17%     |
| Two or More URM     | 1.49%     | 1.57%     | 1.82%     | 1.86%     | 2.03%     |
| Asian               | 13.22%    | 13.12%    | 13.99%    | 14.16%    | 14.85%    |
| White               | 65.96%    | 65.61%    | 64.93%    | 64.46%    | 62.82%    |
| Unknown             | 7.40%     | 7.14%     | 5.94%     | 5.39%     | 5.37%     |
| Two or More non-URM | 1.88%     | 2.02%     | 2.12%     | 2.23%     | 2.37%     |