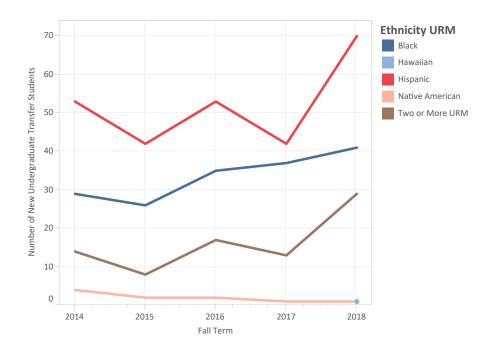

## **New Undergraduate Transfer Ethnicity**

### University of Michigan—Enrollment Overview Fall 2014 - Fall 2018 Office of the Registrar

#### **Enrollment by Ethnicity of US Cit & Perm Res**

|                     | Fall 2014 | Fall 2015 | Fall 2016 | Fall 2017 | Fall 2018 |
|---------------------|-----------|-----------|-----------|-----------|-----------|
| Grand Total         | 628       | 565       | 744       | 767       | 855       |
| Black               | 29        | 26        | 35        | 37        | 41        |
| Hawaiian            |           |           |           |           | 1         |
| Hispanic            | 53        | 42        | 53        | 42        | 70        |
| Native American     | 4         | 2         | 2         | 1         | 1         |
| Two or More URM     | 14        | 8         | 17        | 13        | 29        |
| Asian               | 50        | 56        | 96        | 107       | 111       |
| White               | 416       | 385       | 487       | 494       | 542       |
| Unknown             | 46        | 42        | 46        | 60        | 48        |
| Two or More non-URM | 16        | 4         | 8         | 13        | 12        |

|                     | Fall 2014 | Fall 2015 | Fall 2016 | Fall 2017 | Fall 2018 |
|---------------------|-----------|-----------|-----------|-----------|-----------|
| <b>Grand Total</b>  | 100.00%   | 100.00%   | 100.00%   | 100.00%   | 100.00%   |
| Black               | 4.62%     | 4.60%     | 4.70%     | 4.82%     | 4.80%     |
| Hawaiian            |           |           |           |           | 0.12%     |
| Hispanic            | 8.44%     | 7.43%     | 7.12%     | 5.48%     | 8.19%     |
| Native American     | 0.64%     | 0.35%     | 0.27%     | 0.13%     | 0.12%     |
| Two or More URM     | 2.23%     | 1.42%     | 2.28%     | 1.69%     | 3.39%     |
| Asian               | 7.96%     | 9.91%     | 12.90%    | 13.95%    | 12.98%    |
| White               | 66.24%    | 68.14%    | 65.46%    | 64.41%    | 63.39%    |
| Unknown             | 7.32%     | 7.43%     | 6.18%     | 7.82%     | 5.61%     |
| Two or More non-URM | 2.55%     | 0.71%     | 1.08%     | 1.69%     | 1.40%     |